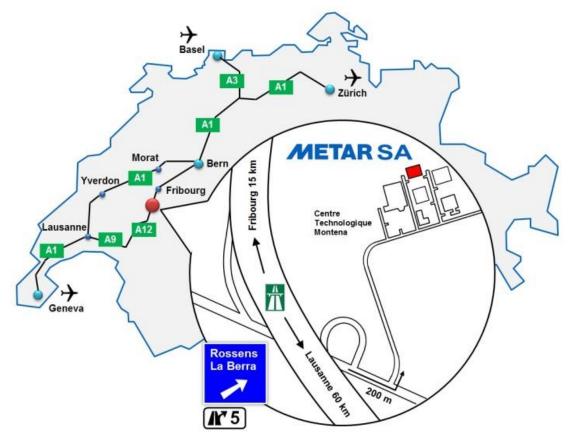

### Direction to Metar SA in Rossens/Fribourg - Switzerland

Note: there are 2 cities named Rossens in our region. If you use a GPS system be sure to select the right zip code... 1728 Rossens - Fribourg - Switzerland !

## Directions from Geneva Airport to Metar SA

#### By Road

- Take the motorway toward Lausanne-Fribourg.
- Take the Rossens exit n°5, then turn left on the main road.
- ► After 100 m, turn left on the road at the "Centre Technologique Montena" sign.
- Up the hill, turn left on the second road until you see Metar SA.

# Directions from Zurich Airport to Metar SA

#### By Road

- ► Take the motorway toward Bern-Fribourg.
- Take the Rossens exit n°5, then turn left on the main road.
- After 200 m, turn left on the road at the "Centre Technologique Montena" sign.
- Up the hill, turn left on the second road until you see Metar SA.